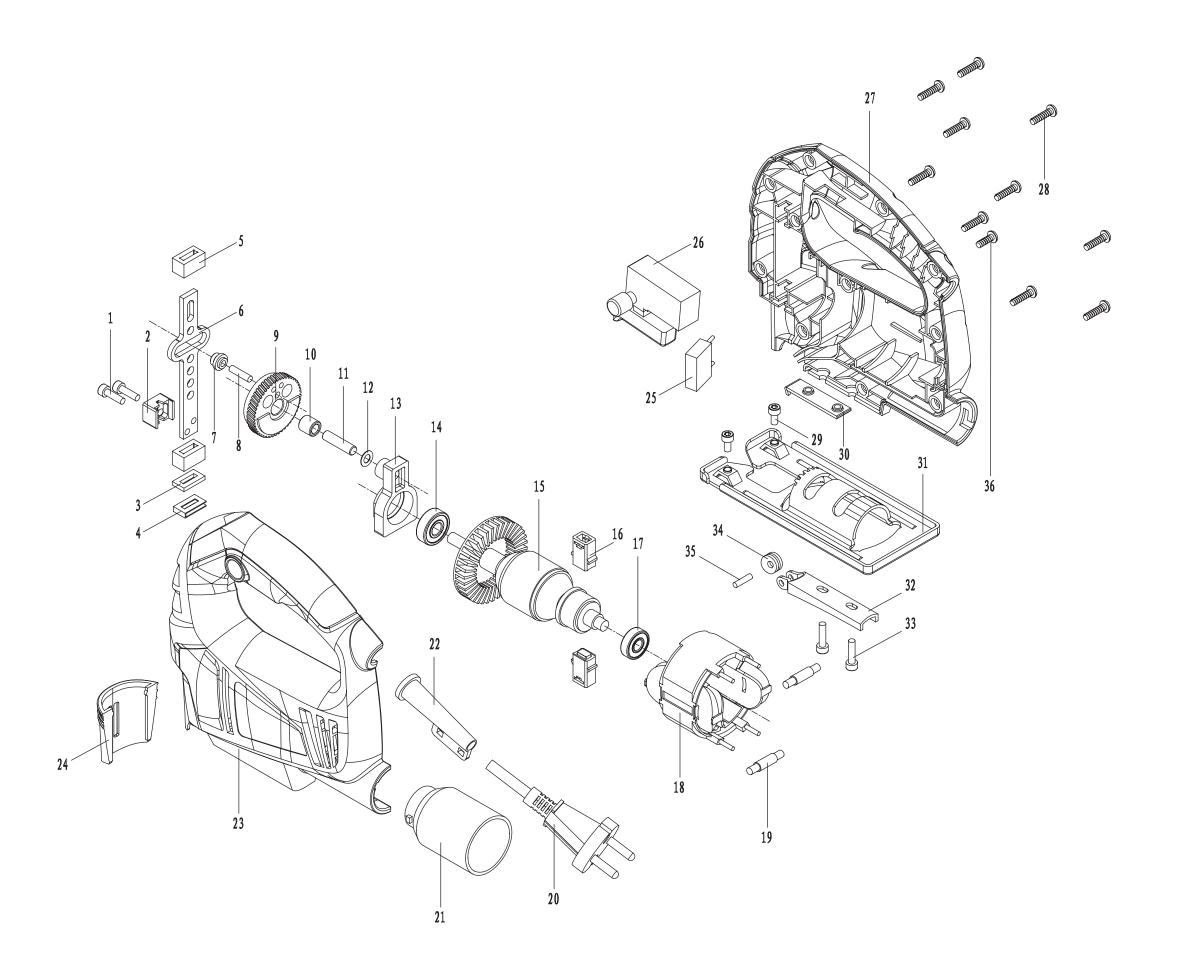

| No. | ПЕРІГРАФН                    |
|-----|------------------------------|
| 1   | Allen screw                  |
| 2   | Blade holder                 |
| 3   | Dustproof board              |
| 4   | Dustproof board pallet       |
| 5   | Support                      |
| 6   | Slide                        |
| 7   | Wheel                        |
| 8   | Small shaft                  |
| 9   | Gear                         |
| 10  | Oil bearing                  |
| 11  | Round pin                    |
| 12  | Washer                       |
| 13  | Central support              |
| 14  | Bearing                      |
| 15  | Rotor                        |
| 16  | Carbon brushes and carbon    |
|     | brushes holder               |
| 17  | Bearing 607zz                |
| 18  | Stator                       |
| 19  | Electrical inductance        |
| 20  | Power cable                  |
| 21  | Dust adaptor                 |
| 22  | Cable sleeve                 |
| 23  | Left housing                 |
| 24  | Blade protector              |
| 25  | Electric capacity            |
| 26  | Switch                       |
| 27  | Right housing                |
| 28  | Screw ST4×14                 |
| 29  | Allen screw M4×8             |
| 30  | Locking plate for base board |
| 31  | Base board                   |
| 32  | Holder for support roller    |
| 33  | Screw ST4×16                 |
| 34  | Support roller               |
| 35  | Shaft for support roller     |
| 36  | Screw ST4×14                 |